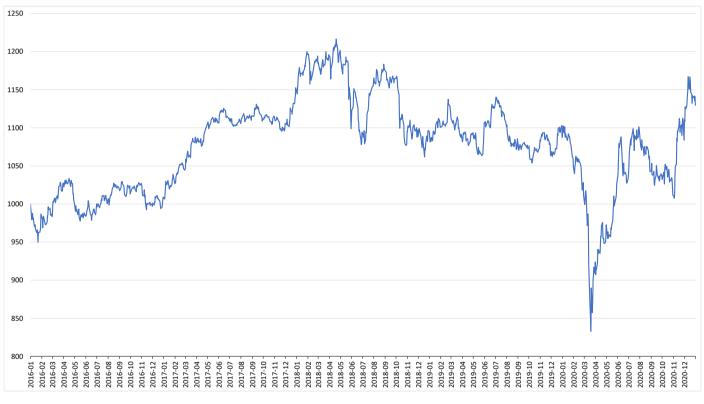

### **Historical Performance:**

#### **Cumulative Returns**

| 1M    | 3M    | 6M    | 1Y    | YTD   |
|-------|-------|-------|-------|-------|
| 4.23% | 8.91% | 8.89% | 3.88% | 3.88% |

| Year-on-Y | ear Performa | nce  |
|-----------|--------------|------|
| 2010      | 2010         | 0047 |

| _ | 2019   | 2018   | 2017   | 2016  |
|---|--------|--------|--------|-------|
|   | -0.68% | -5.00% | 14.21% | 0.90% |

Copyright©2020 Bursa Malaysia Berhad