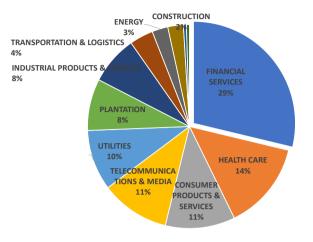

## Sector Breakdown

| Sector                         | No. of Constituents | Weight |
|--------------------------------|---------------------|--------|
| FINANCIAL SERVICES             | 8                   | 28.75% |
| HEALTH CARE                    | 5                   | 14.00% |
| CONSUMER PRODUCTS & SERVICES   | 10                  | 11.07% |
| TELECOMMUNICATIONS & MEDIA     | 5                   | 10.94% |
| UTILITIES                      | 4                   | 9.61%  |
| PLANTATION                     | 5                   | 8.19%  |
| INDUSTRIAL PRODUCTS & SERVICES | 5                   | 7.72%  |
| TRANSPORTATION & LOGISTICS     | 3                   | 3.76%  |
| ENERGY                         | 1                   | 2.53%  |
| CONSTRUCTION                   | 2                   | 2.46%  |
| REAL ESTATE INVESTMENT TRUSTS  | 1                   | 0.48%  |
| PROPERTY                       | 1                   | 0.48%  |