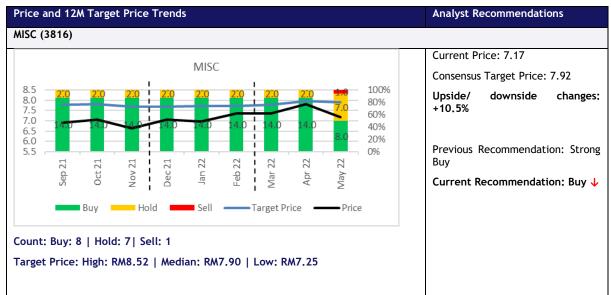

Company with the highest consensus rating\*^: Westports Holdings (4.1)

Key changes to analyst recommendations; MISC was downgraded from Strong Buy to Buy.

## Notable downgrades within the sector:

Note: Current price at the time of research

Source: Bloomberg

1

<sup>°</sup> representing 80% of the weightage in Bursa Transportation & Logistics Index

<sup>\*</sup> covered by minimum five analysts.