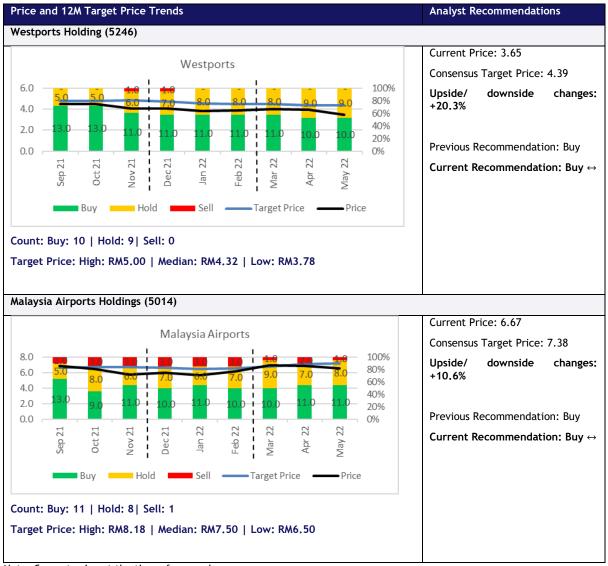

**Company with the most coverage:** Malaysia Airports Holdings and Westports Holdings, covered by 19 analysts.

Top Buys with the highest buy call percentage\*: Westports Holdings (buy call from 10 analysts).

Company with the highest consensus rating\*^: Westports Holdings (4.1)

Key changes to analyst recommendations; MISC was downgraded from Strong Buy to Buy.