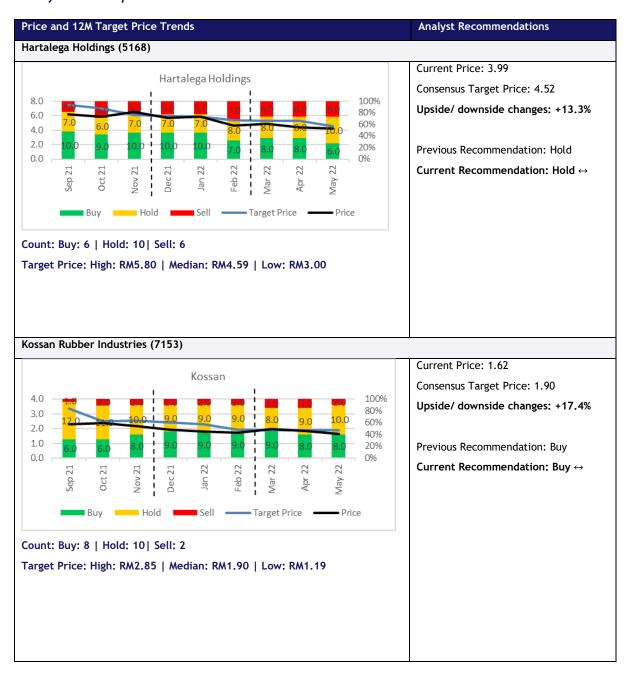

## ANALYST CONCENSUS: BURSA HEALTHCARE INDEX

14 JUNE 2022

This analyst consensus compilation is based on May result season of the top 5 companies of Bursa Healthcare Index°.

**Company with the most coverage:** Topglove Corporation, covered by 23 analysts.

Top Buys with the highest buy call percentage\*: IHH Healthcare (buy call from 15 analysts).

Company with the highest consensus rating\*^: IHH Healthcare (4.3)

Key changes to analyst recommendations: No notable changes to analyst recommendations.

## List of other companies within the sector:

<sup>°</sup>The companies represented 90% of the Bursa Healthcare Index

<sup>\*</sup> covered by minimum five analysts.

<sup>^</sup>Consensus Rating is the average of all the recommendations where each recommendation is ascribed a number from 1-5, with a 1 for Strong Sell, 2 for Sell, 3 for Hold, 4 for Buy and 5 for Strong Buy.