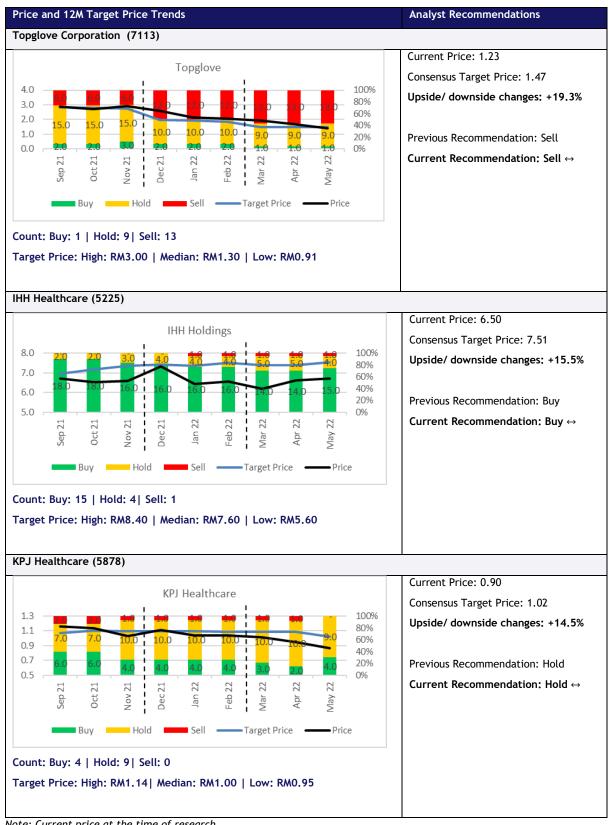

## ANALYST CONCENSUS: BURSA HEALTHCARE INDEX

14 JUNE 2022

This analyst consensus compilation is based on May result season of the top 5 companies of Bursa Healthcare Index°.

**Company with the most coverage:** Topglove Corporation, covered by 23 analysts.

Top Buys with the highest buy call percentage\*: IHH Healthcare (buy call from 15 analysts).

Company with the highest consensus rating\*^: IHH Healthcare (4.3)

Key changes to analyst recommendations: No notable changes to analyst recommendations.

## List of other companies within the sector:

<sup>°</sup>The companies represented 90% of the Bursa Healthcare Index

<sup>\*</sup> covered by minimum five analysts.

<sup>^</sup>Consensus Rating is the average of all the recommendations where each recommendation is ascribed a number from 1-5, with a 1 for Strong Sell, 2 for Sell, 3 for Hold, 4 for Buy and 5 for Strong Buy.