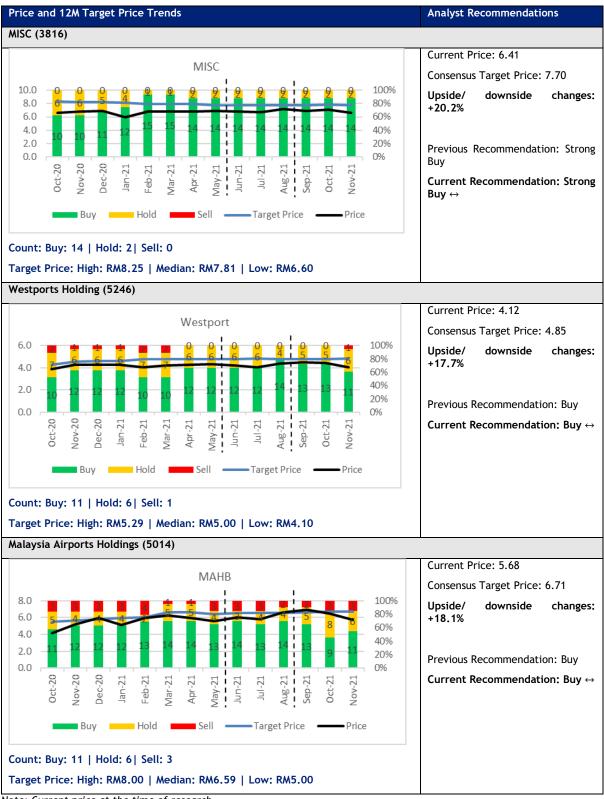

Company with the most coverage: Malaysia Airports Holdings, covered by 20 analysts.

Top Buys with the highest buy call percentage\*: MISC (buy call from 14 analysts).

Company with the highest consensus rating\*^: MISC (4.6)

## List of other companies within the sector:

Note: Current price at the time of research

Source: Bloomberg

DISCLAIMER: This report is provided for general information purposes only. Although care has been taken to ensure the accuracy of the information within this report, Bursa Malaysia Berhad and its subsidiaries ("Bursa Malaysia Group") do not warrant or represent, expressly or impliedly as to the completeness, accuracy or currency of the information in this report. Bursa Malaysia Group does not endorse and shall not be liable for any information in this report that have been obtained via third party sources (if any).