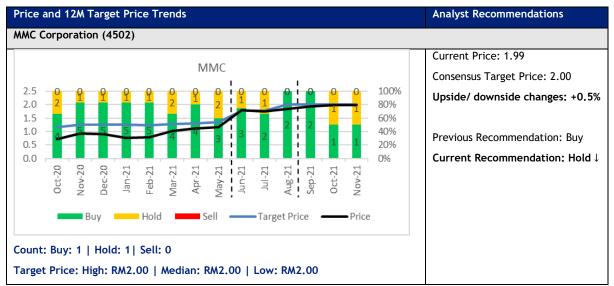

Key changes to analyst recommendations: MMC Corporation was downgraded from Buy to Hold.

## Notable downgrades within the sector:

Note: Current price at the time of research

Source: Bloomberg

1

<sup>°</sup> representing at least 80% of the weightage in Bursa Transportation & Logistics Index

<sup>\*</sup> covered by minimum five analysts.