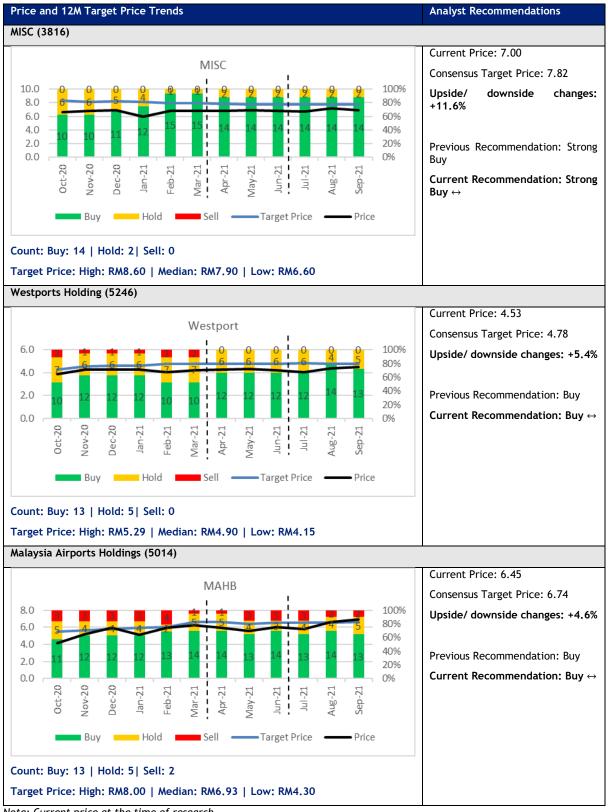

Company with the most coverage: Malaysia Airports Holdings, covered by 20 analysts.

Top Buys with the highest buy call percentage\*: MISC (buy call from 14 analysts).

Company with the highest consensus rating\*^: MISC (4.6)

## List of other companies within the sector:

Note: Current price at the time of research

Source: Bloomberg

DISCLAIMER: This report is provided for general information purposes only. Although care has been taken to ensure the accuracy of the information within this report, Bursa Malaysia Berhad and its subsidiaries ("Bursa Malaysia Group") do not warrant or represent, expressly or impliedly as to the completeness, accuracy or currency of the information in this report. Bursa Malaysia Group does not endorse and shall not be liable for any information in this report that have been obtained via third party sources (if any).