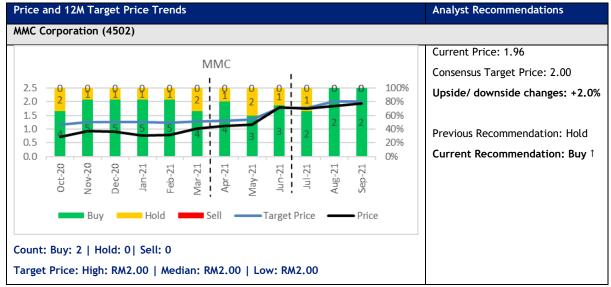

Key changes to analyst recommendations: MMC Corporation was upgraded from Hold to Buy.